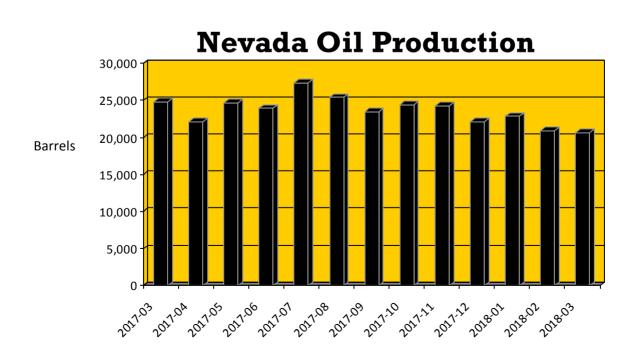

#### **Production Summary (Barrels):**

Total Nevada oil production for the period:

Production for the same period last year:

24,808

Total Nevada gas production for the period:

Gas production for the same period last year: