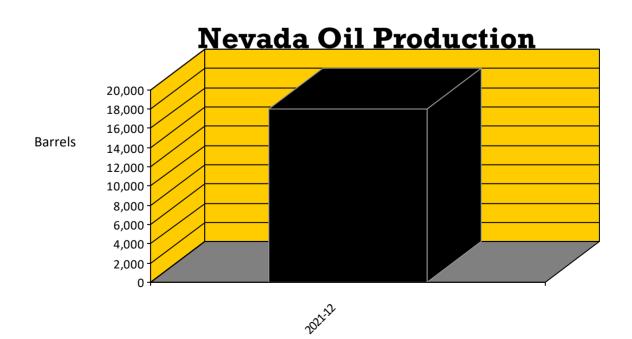

#### Report for the Month of:

December, 2021

18,058

386 MCF

#### **Production Summary (Barrels):**

Total Nevada oil production for the period:

Production for the same period last year:

16,971

Total Nevada gas production for the period:

Gas production for the same period last year: