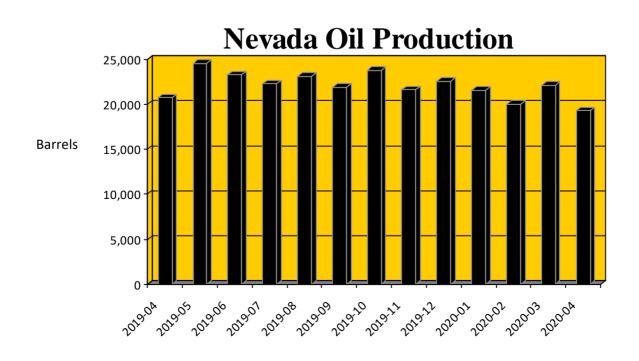

#### **Production Summary (Barrels):**

Total Nevada oil production for the period:

Production for the same period last year:

19,992

Total Nevada gas production for the period:

Gas production for the same period last year:

#### **Production Summary (Barrels):**

Total Nevada oil production for the period:

Production for the same period last year:

22,102

Total Nevada gas production for the period:

Gas production for the same period last year:

#### **Production Summary (Barrels):**

Total Nevada oil production for the period: Production for the same period last year:

23,736 23,546

Total Nevada gas production for the period:

Gas production for the same period last year:

#### **Production Summary (Barrels):**

Total Nevada oil production for the period: Production for the same period last year:

21,595 21,652

Total Nevada gas production for the period:

Gas production for the same period last year: