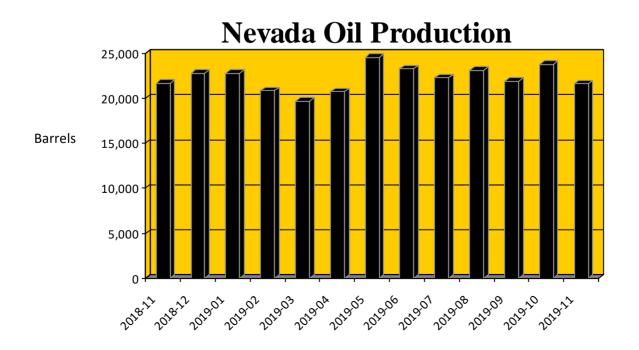

#### Report for the Month of:

July, 2019

21,802

149 MCF

#### **Production Summary (Barrels):**

Total Nevada oil production for the period:

Production for the same period last year:

19,086

Total Nevada gas production for the period:

Gas production for the same period last year:

#### Report for the Month of:

August, 2019

#### **Production Summary (Barrels):**

Total Nevada oil production for the period:

Production for the same period last year:

19,992

Total Nevada gas production for the period:

Gas production for the same period last year:

245 MCF

203 MCF

23,074

#### Report for the Month of:

September, 2019

21,885

269 MCF

#### **Production Summary (Barrels):**

Total Nevada oil production for the period:

Production for the same period last year:

22,102

Total Nevada gas production for the period:

Gas production for the same period last year: