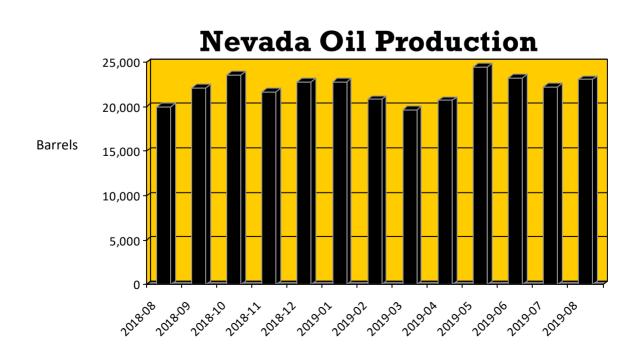

#### Report for the Month of:

August, 2019

#### **Production Summary (Barrels):**

Total Nevada oil production for the period:

Production for the same period last year:

19,992

Total Nevada gas production for the period:

Gas production for the same period last year:

245 MCF

203 MCF

23,074