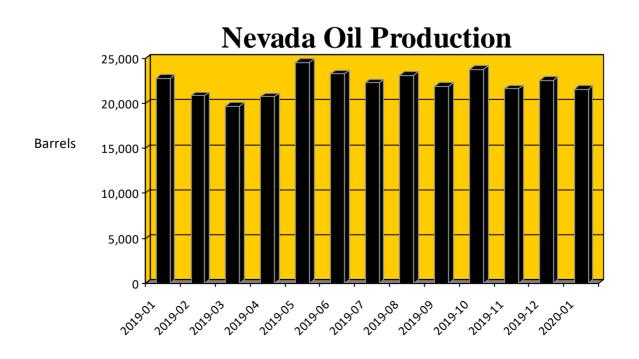

#### Report for the Month of:

September, 2019

21,885

269 MCF

#### **Production Summary (Barrels):**

Total Nevada oil production for the period:

Production for the same period last year:

22,102

Total Nevada gas production for the period:

Gas production for the same period last year:

#### **Report for the Month of:**

October, 2019

#### **Production Summary (Barrels):**

Total Nevada oil production for the period: Production for the same period last year:

23,736 23,546

Total Nevada gas production for the period:

Gas production for the same period last year:

#### **Report for the Month of:**

November, 2019

#### **Production Summary (Barrels):**

Total Nevada oil production for the period: Production for the same period last year:

21,595 21,652

Total Nevada gas production for the period:

Gas production for the same period last year: