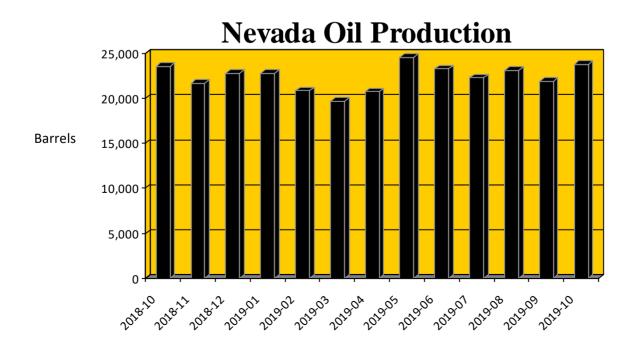

#### **Report for the Month of:**

October, 2019

#### **Production Summary (Barrels):**

Total Nevada oil production for the period: Production for the same period last year:

23,736 23,546

Total Nevada gas production for the period:

Gas production for the same period last year: