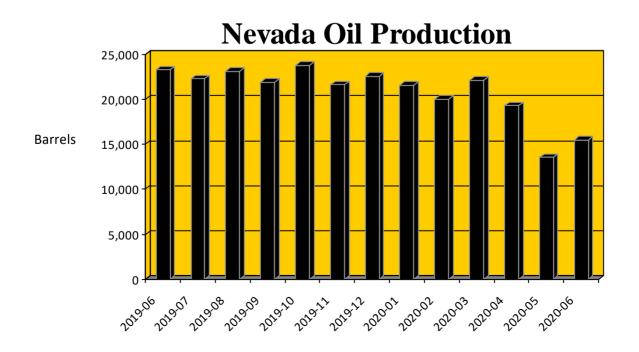

#### **Production Summary (Barrels):**

Total Nevada oil production for the period: Production for the same period last year:

23,736 23,546

Total Nevada gas production for the period:

Gas production for the same period last year:

#### **Production Summary (Barrels):**

Total Nevada oil production for the period: Production for the same period last year:

21,595 21,652

Total Nevada gas production for the period:

Gas production for the same period last year: