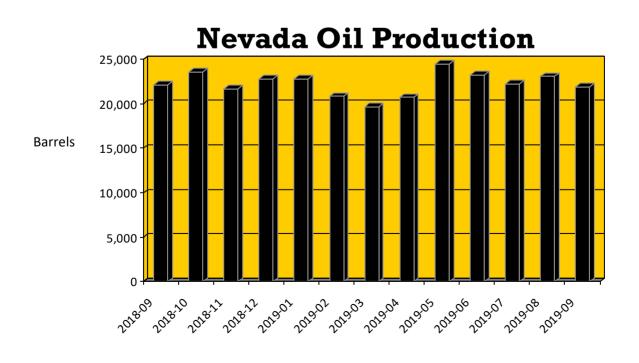

#### Report for the Month of:

September, 2019

21,885

269 MCF

#### **Production Summary (Barrels):**

Total Nevada oil production for the period:

Production for the same period last year:

22,102

Total Nevada gas production for the period:

Gas production for the same period last year: