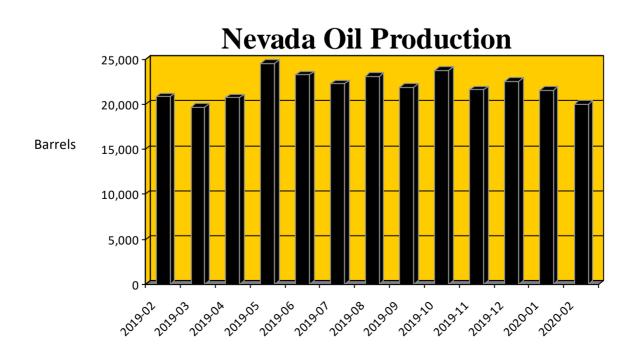

#### **Report for the Month of:**

October, 2019

#### **Production Summary (Barrels):**

Total Nevada oil production for the period: Production for the same period last year:

23,736 23,546

Total Nevada gas production for the period:

Gas production for the same period last year:

#### **Report for the Month of:**

November, 2019

#### **Production Summary (Barrels):**

Total Nevada oil production for the period: Production for the same period last year:

21,595 21,652

Total Nevada gas production for the period:

Gas production for the same period last year: