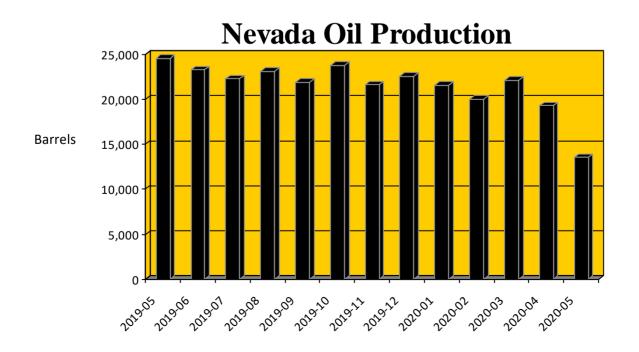

#### **Production Summary (Barrels):**

Total Nevada oil production for the period:

Production for the same period last year:

22,102

Total Nevada gas production for the period:

Gas production for the same period last year:

#### **Production Summary (Barrels):**

Total Nevada oil production for the period: Production for the same period last year:

23,736 23,546

Total Nevada gas production for the period:

Gas production for the same period last year:

#### **Production Summary (Barrels):**

Total Nevada oil production for the period: Production for the same period last year:

21,595 21,652

Total Nevada gas production for the period:

Gas production for the same period last year: