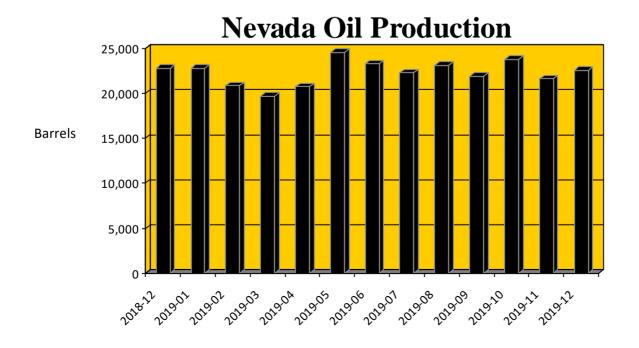

#### Report for the Month of:

August, 2019

#### **Production Summary (Barrels):**

Total Nevada oil production for the period:

Production for the same period last year:

19,992

Total Nevada gas production for the period:

Gas production for the same period last year:

245 MCF

203 MCF

23,074

#### Report for the Month of:

September, 2019

21,885

269 MCF

#### **Production Summary (Barrels):**

Total Nevada oil production for the period:

Production for the same period last year:

22,102

Total Nevada gas production for the period:

Gas production for the same period last year:

#### **Report for the Month of:**

October, 2019

#### **Production Summary (Barrels):**

Total Nevada oil production for the period: Production for the same period last year:

23,736 23,546

Total Nevada gas production for the period:

Gas production for the same period last year: