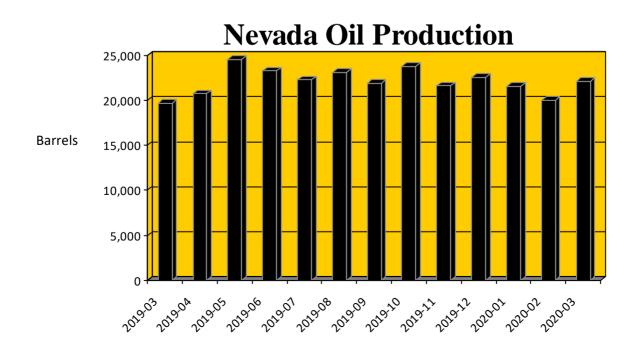

#### **Production Summary (Barrels):**

Total Nevada oil production for the period:

Production for the same period last year:

19,086

Total Nevada gas production for the period:

Gas production for the same period last year:

#### **Production Summary (Barrels):**

Total Nevada oil production for the period:

Production for the same period last year:

19,992

Total Nevada gas production for the period:

Gas production for the same period last year:

#### **Production Summary (Barrels):**

Total Nevada oil production for the period:

Production for the same period last year:

22,102

Total Nevada gas production for the period:

Gas production for the same period last year:

#### **Production Summary (Barrels):**

Total Nevada oil production for the period: Production for the same period last year:

23,736 23,546

Total Nevada gas production for the period:

Gas production for the same period last year: