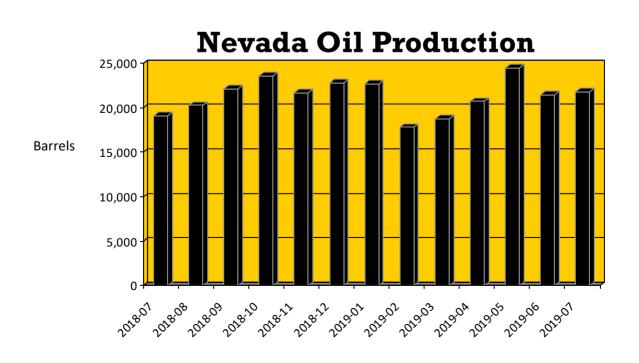

#### Report for the Month of:

July, 2019

21,802

149 MCF

#### **Production Summary (Barrels):**

Total Nevada oil production for the period:

Production for the same period last year:

19,086

Total Nevada gas production for the period:

Gas production for the same period last year: