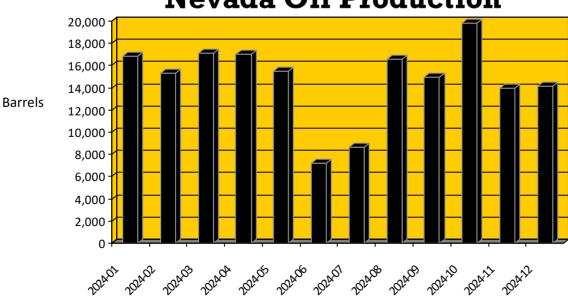

## **Production Summary (Barrels):**

Total Nevada oil production for the period:

Production for the same period last year:

17,850

Total Nevada gas production for the period:

Gas production for the same period last year:

# **Nevada Oil Production**

Produced by the Division of Minerals