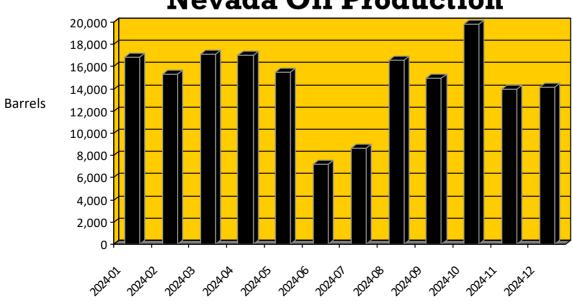

Produced by the Division of Minerals

#### Report for the Month of:

October, 2024

### **Production Summary (Barrels):**

Total Nevada oil production for the period:

Production for the same period last year:

17,255

Total Nevada gas production for the period:

Gas production for the same period last year:

396 MCF

Permitting:

Permits to drill issued by NDOM in the period:

Permits issued for the same period last year:

0

19,816

438 MCF

0

**Rig Count:** 

Rotary rigs operating during the period:

Rotary rigs operating same period last year:

0

0

# **Nevada Oil Production**



Produced by the Division of Minerals

# **Nevada Oil/Gas Field Summary**

#### Nye County:

BAC - Bacon Flat Field: First Production - January, 1981

CUR - Currant Field: First Production - February, 1979

CYN - Grant Canyon Field: First Production - September, 1983

DUC - Duckwater Creek Field: First Production - May, 1990

ESP - Eagle Springs Field: First Production - March, 1954

GSR - Ghost Ranch Field: First Production - August, 1996

KAT - Kate Spring Field: First Production - January, 1986

SND - Sand Dune Field: First Production - January, 1998

SSP - Sans Spring Field: First Production - March, 1993

TMR - Trap Spring Field: First Production - November, 1976

EIN - East Inselberg Field: First Production - April, 2005

#### Elko County:

DEA - Deadman Creek: First Production - Ma