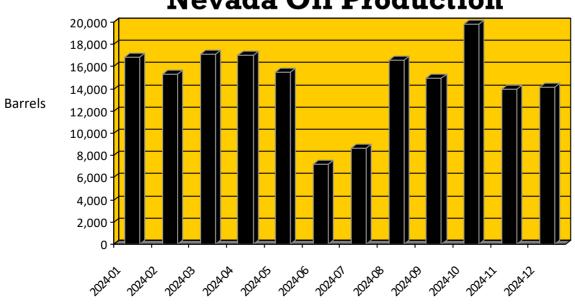

Produced by the Division of Minerals

#### Report for the Month of:

August, 2024

#### **Production Summary (Barrels):**

Total Nevada oil production for the period:

Production for the same period last year:

15,992

Total Nevada gas production for the period:

Gas production for the same period last year:

320 MCF

16,572

439 MCF

#### **Permitting:**

Permits to drill issued by NDOM in the period:

Permits issued for the same period last year:

0

0

#### **Rig Count:**

Rotary rigs operating during the period:

Rotary rigs operating same period last year:

0

0

# **Nevada Oil Production**



Produced by the Division of Minerals

# **Nevada Oil/Gas Field Summary**

#### Nye County:

BAC - Bacon Flat Field: First Production - January, 1981

CUR - Currant Field: First Production - February, 1979

CYN - Grant Canyon Field: First Production - September, 1983

DUC - Duckwater Creek Field: First Production - May, 1990

ESP - Eagle Springs Field: First Production - March, 1954

GSR - Ghost Ranch Field: First Production - August, 1996

KAT - Kate Spring Field: First Production - January, 1986

SND - Sand Dune Field: First Production - January, 1998

SSP - Sans Spring Field: First Production - March, 1993

TMR - Trap Spring Field: First Production - November, 1976

EIN - East Inselberg Field: First Production - April, 2005

#### Elko County:

DEA - Deadman Creek: First Production - Ma