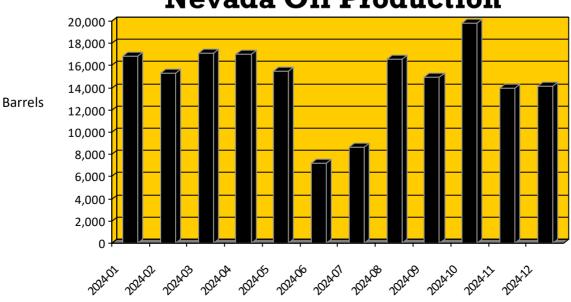

## **Production Summary (Barrels):**

Total Nevada oil production for the period: Production for the same period last year:

8,683 17,740

Total Nevada gas production for the period:

Gas production for the same period last year:

# **Nevada Oil Production**

Produced by the Division of Minerals