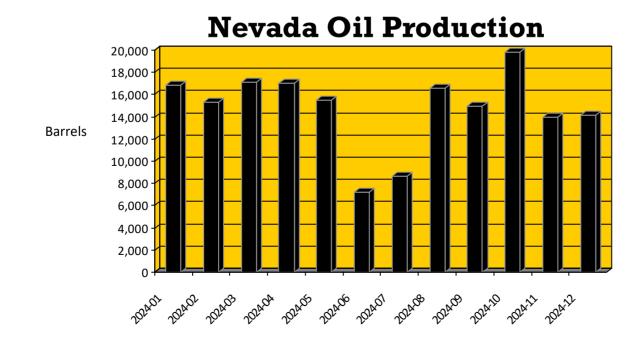

Produced by the Division of Minerals

| Report for the Month of:<br>June, 2024                                                       |                                                          |
|----------------------------------------------------------------------------------------------|----------------------------------------------------------|
| <b>Production Summary (Barrels):</b><br>Total Nevada oil production for the period:<br>7,201 | Production for the same period last year:<br>17,157      |
| Total Nevada gas production for the period:<br>326 MCF                                       | Gas production for the same period last year:<br>228 MCF |
| <b>Permitting:</b><br>Permits to drill issued by NDOM in the period:<br>0                    | Permits issued for the same period last year:<br>0       |
| <b>Rig Count:</b><br>Rotary rigs operating during the period:<br>0                           | Rotary rigs operating same period last year:<br>0        |