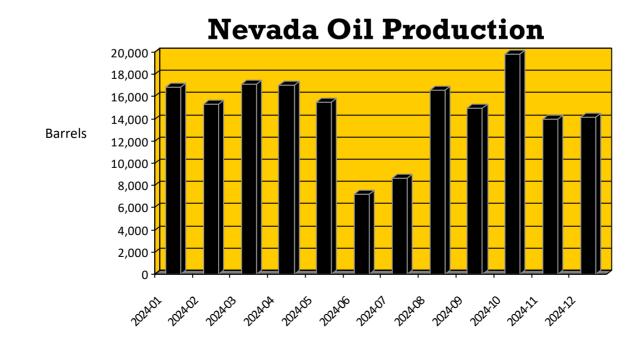

Produced by the Division of Minerals

| <b>Report for the Month of:</b>                                           |                                                          |
|---------------------------------------------------------------------------|----------------------------------------------------------|
| April, 2024                                                               |                                                          |
| <u> Production Summary (Barrels):</u>                                     |                                                          |
| Total Nevada oil production for the period:                               | Production for the same period last year:                |
| 16,993                                                                    | 17,193                                                   |
| Total Nevada gas production for the period:<br>213 MCF                    | Gas production for the same period last year:<br>390 MCF |
| <b>Permitting:</b><br>Permits to drill issued by NDOM in the period:<br>0 | Permits issued for the same period last year:<br>0       |
| <b>Rig Count:</b><br>Rotary rigs operating during the period:<br>0        | Rotary rigs operating same period last year:<br>0        |