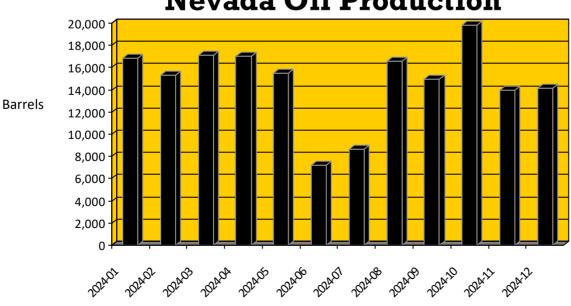

Produced by the Division of Minerals

## Report for the Month of:

February, 2024

## **Production Summary (Barrels):**

Total Nevada oil production for the period:

Production for the same period last year:

16,414

Total Nevada gas production for the period:

Gas production for the same period last year:

230 MCF

15,352

215 MCF

## **Permitting:**

Permits to drill issued by NDOM in the period:

Permits issued for the same period last year:

0

2

### **Rig Count:**

Rotary rigs operating during the period:

Rotary rigs operating same period last year:

0

0

# **Nevada Oil Production**



Produced by the Division of Minerals

# **Nevada Oil/Gas Field Summary**

#### Nye County:

BAC - Bacon Flat Field: First Production - January, 1981

CUR - Currant Field: First Production - February, 1979

CYN - Grant Canyon Field: First Production - September, 1983

DUC - Duckwater Creek Field: First Production - May, 1990

ESP - Eagle Springs Field: First Production - March, 1954

GSR - Ghost Ranch Field: First Production - August, 1996

KAT - Kate Spring Field: First Production - January, 1986

SND - Sand Dune Field: First Production - January, 1998

SSP - Sans Spring Field: First Production - March, 1993

TMR - Trap Spring Field: First Production - November, 1976

EIN - East Inselberg Field: First Production - April, 2005

#### Elko County:

DEA - Deadman Creek: First Production - Ma