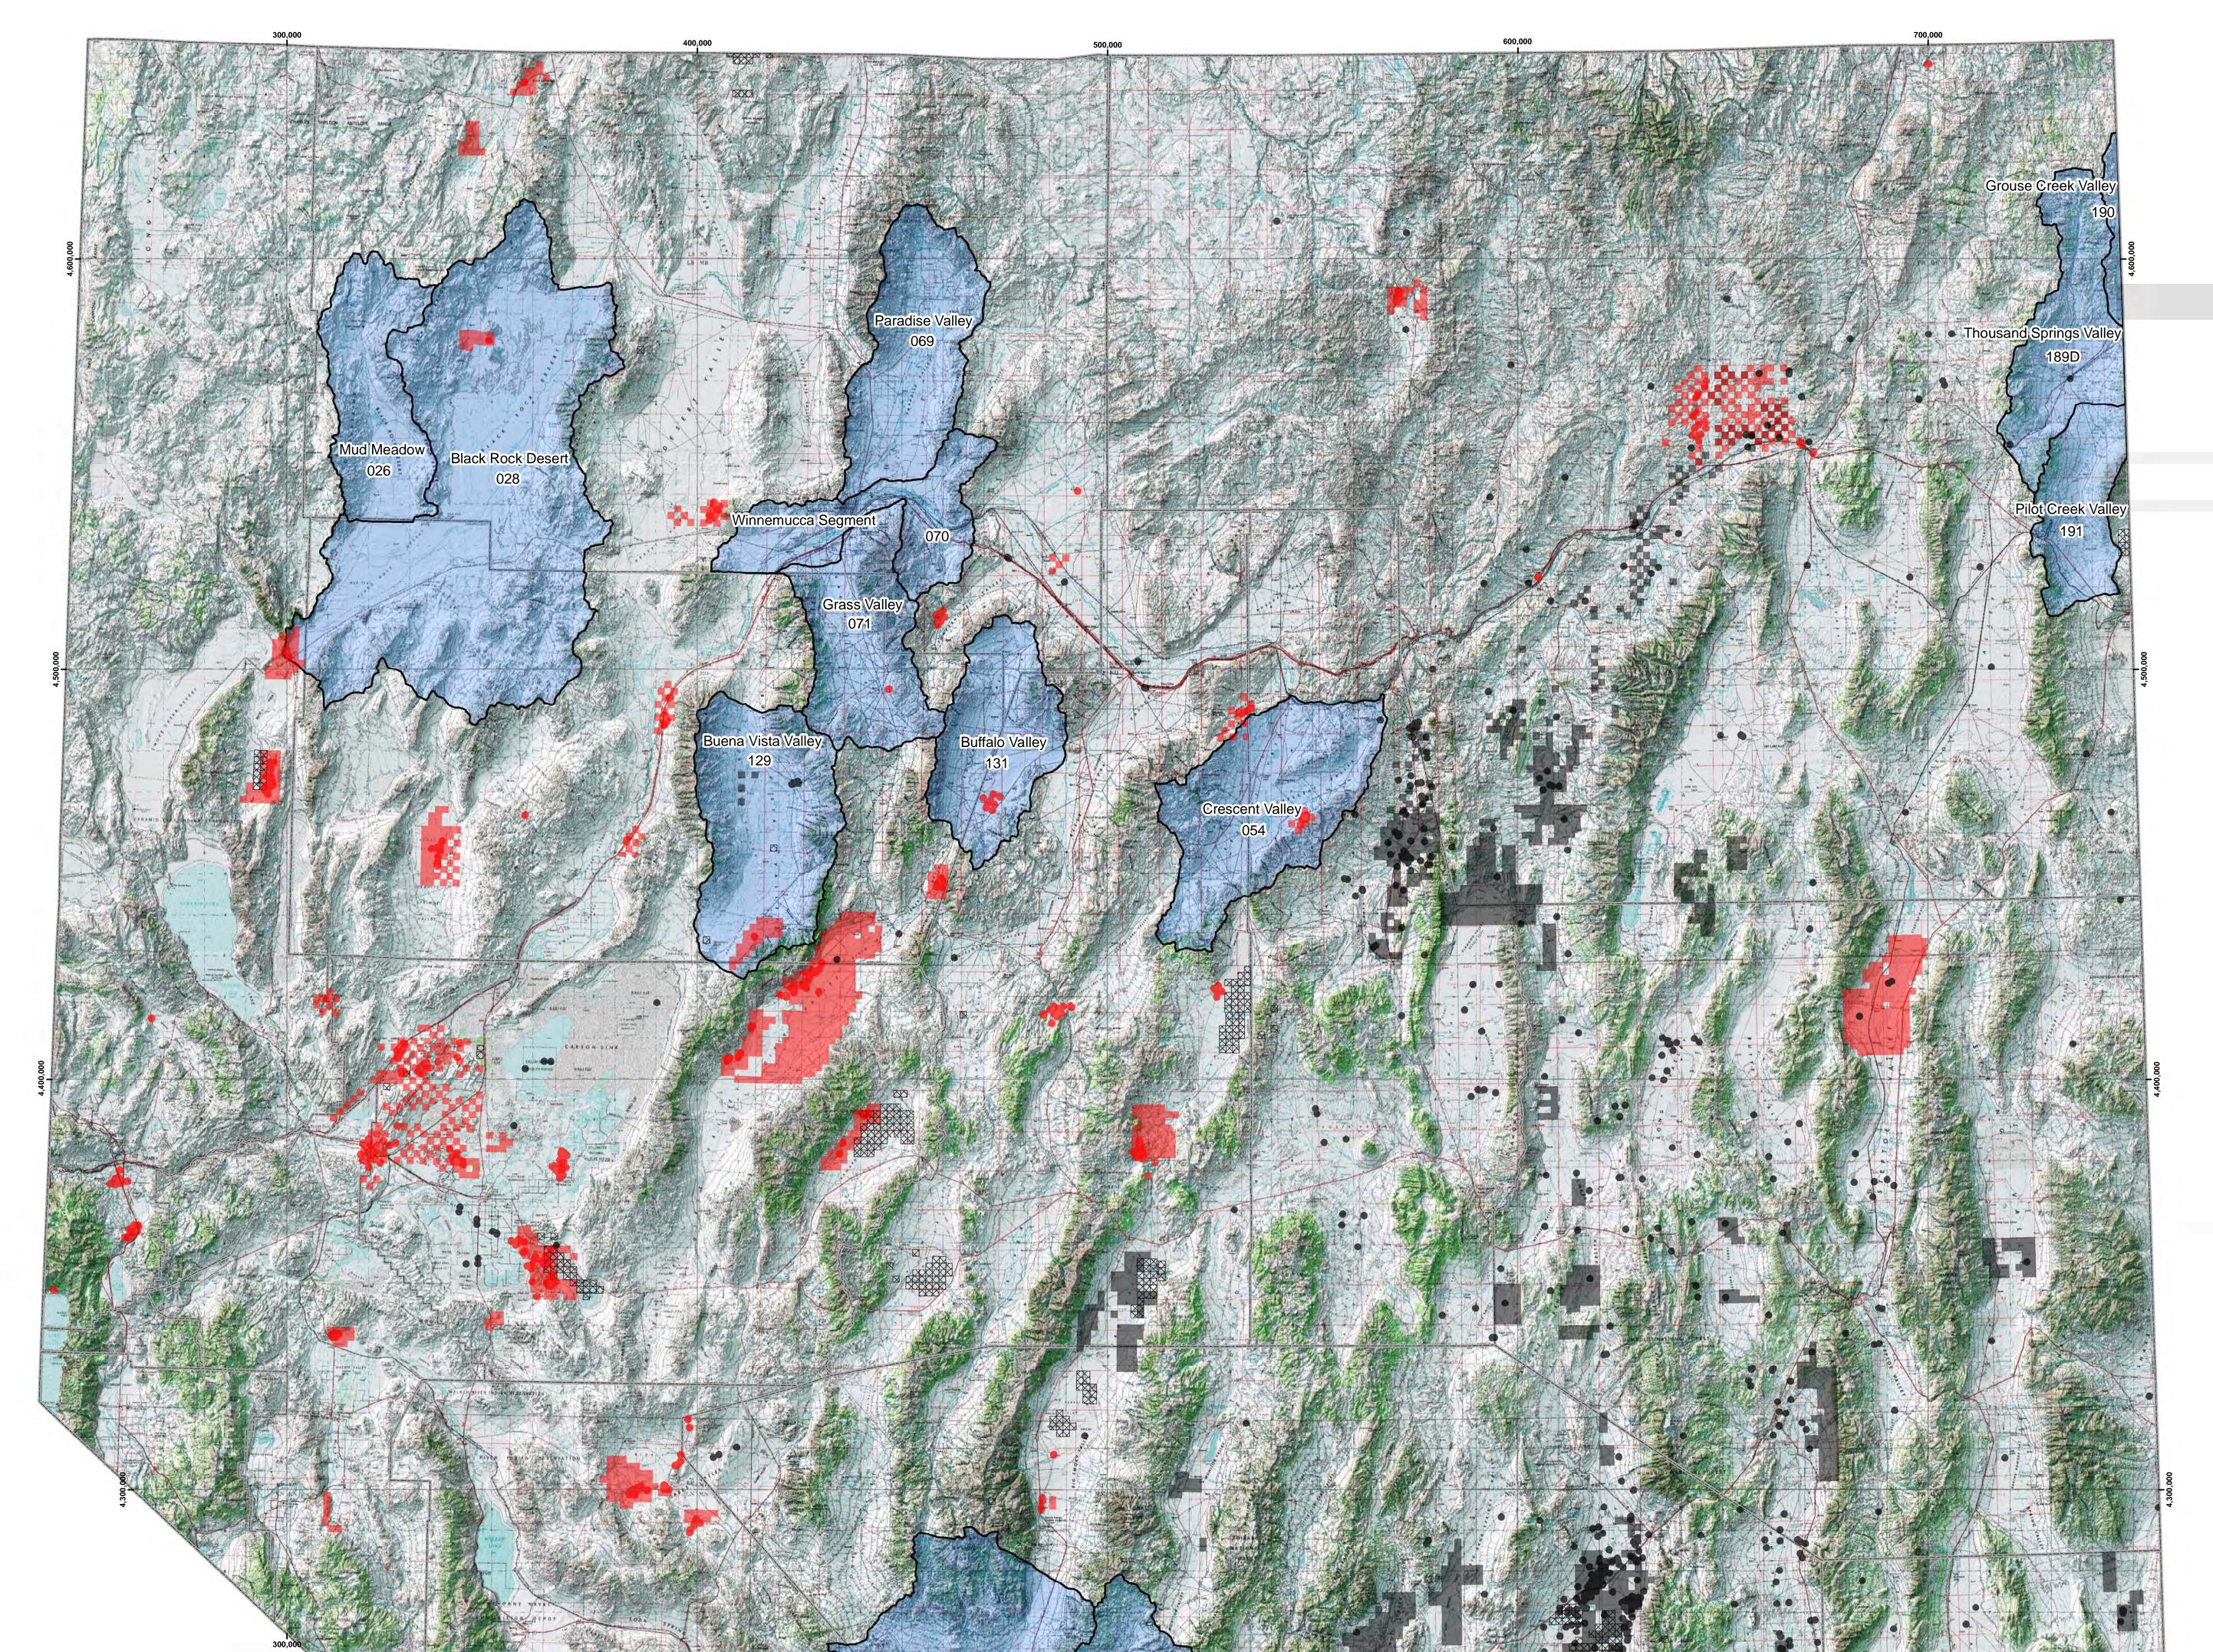

# Oil, Gas, and Geothermal Resources and Groundwater Basins with High Temperature Gradients

Big Smoky Valley 137A

Ralston Valle

**Stonewall Flat** 

145

## "Areas With Limitations"

Basins With High Temperature Gradient

Active Geothermal Wells With 1/2 Mile Buffer (Data as of October 25, 2022)

Active BLM Geothermal Leases (Data as of October 25, 2022)

Active Oil & Gas Wells With 1/2 Mile Buffer (Data as of October 25, 2022)

Active BLM Oil Leases (Data as of October 25, 2022)

### Claims

Sections With Inferred Lithium Placer Claims\*

#### Other

Nevada County Boundaries

\*Active placer claims in Nevada, Inferred to be for lithium, recorded in the BLM's MLRS database as of November 3, 2022