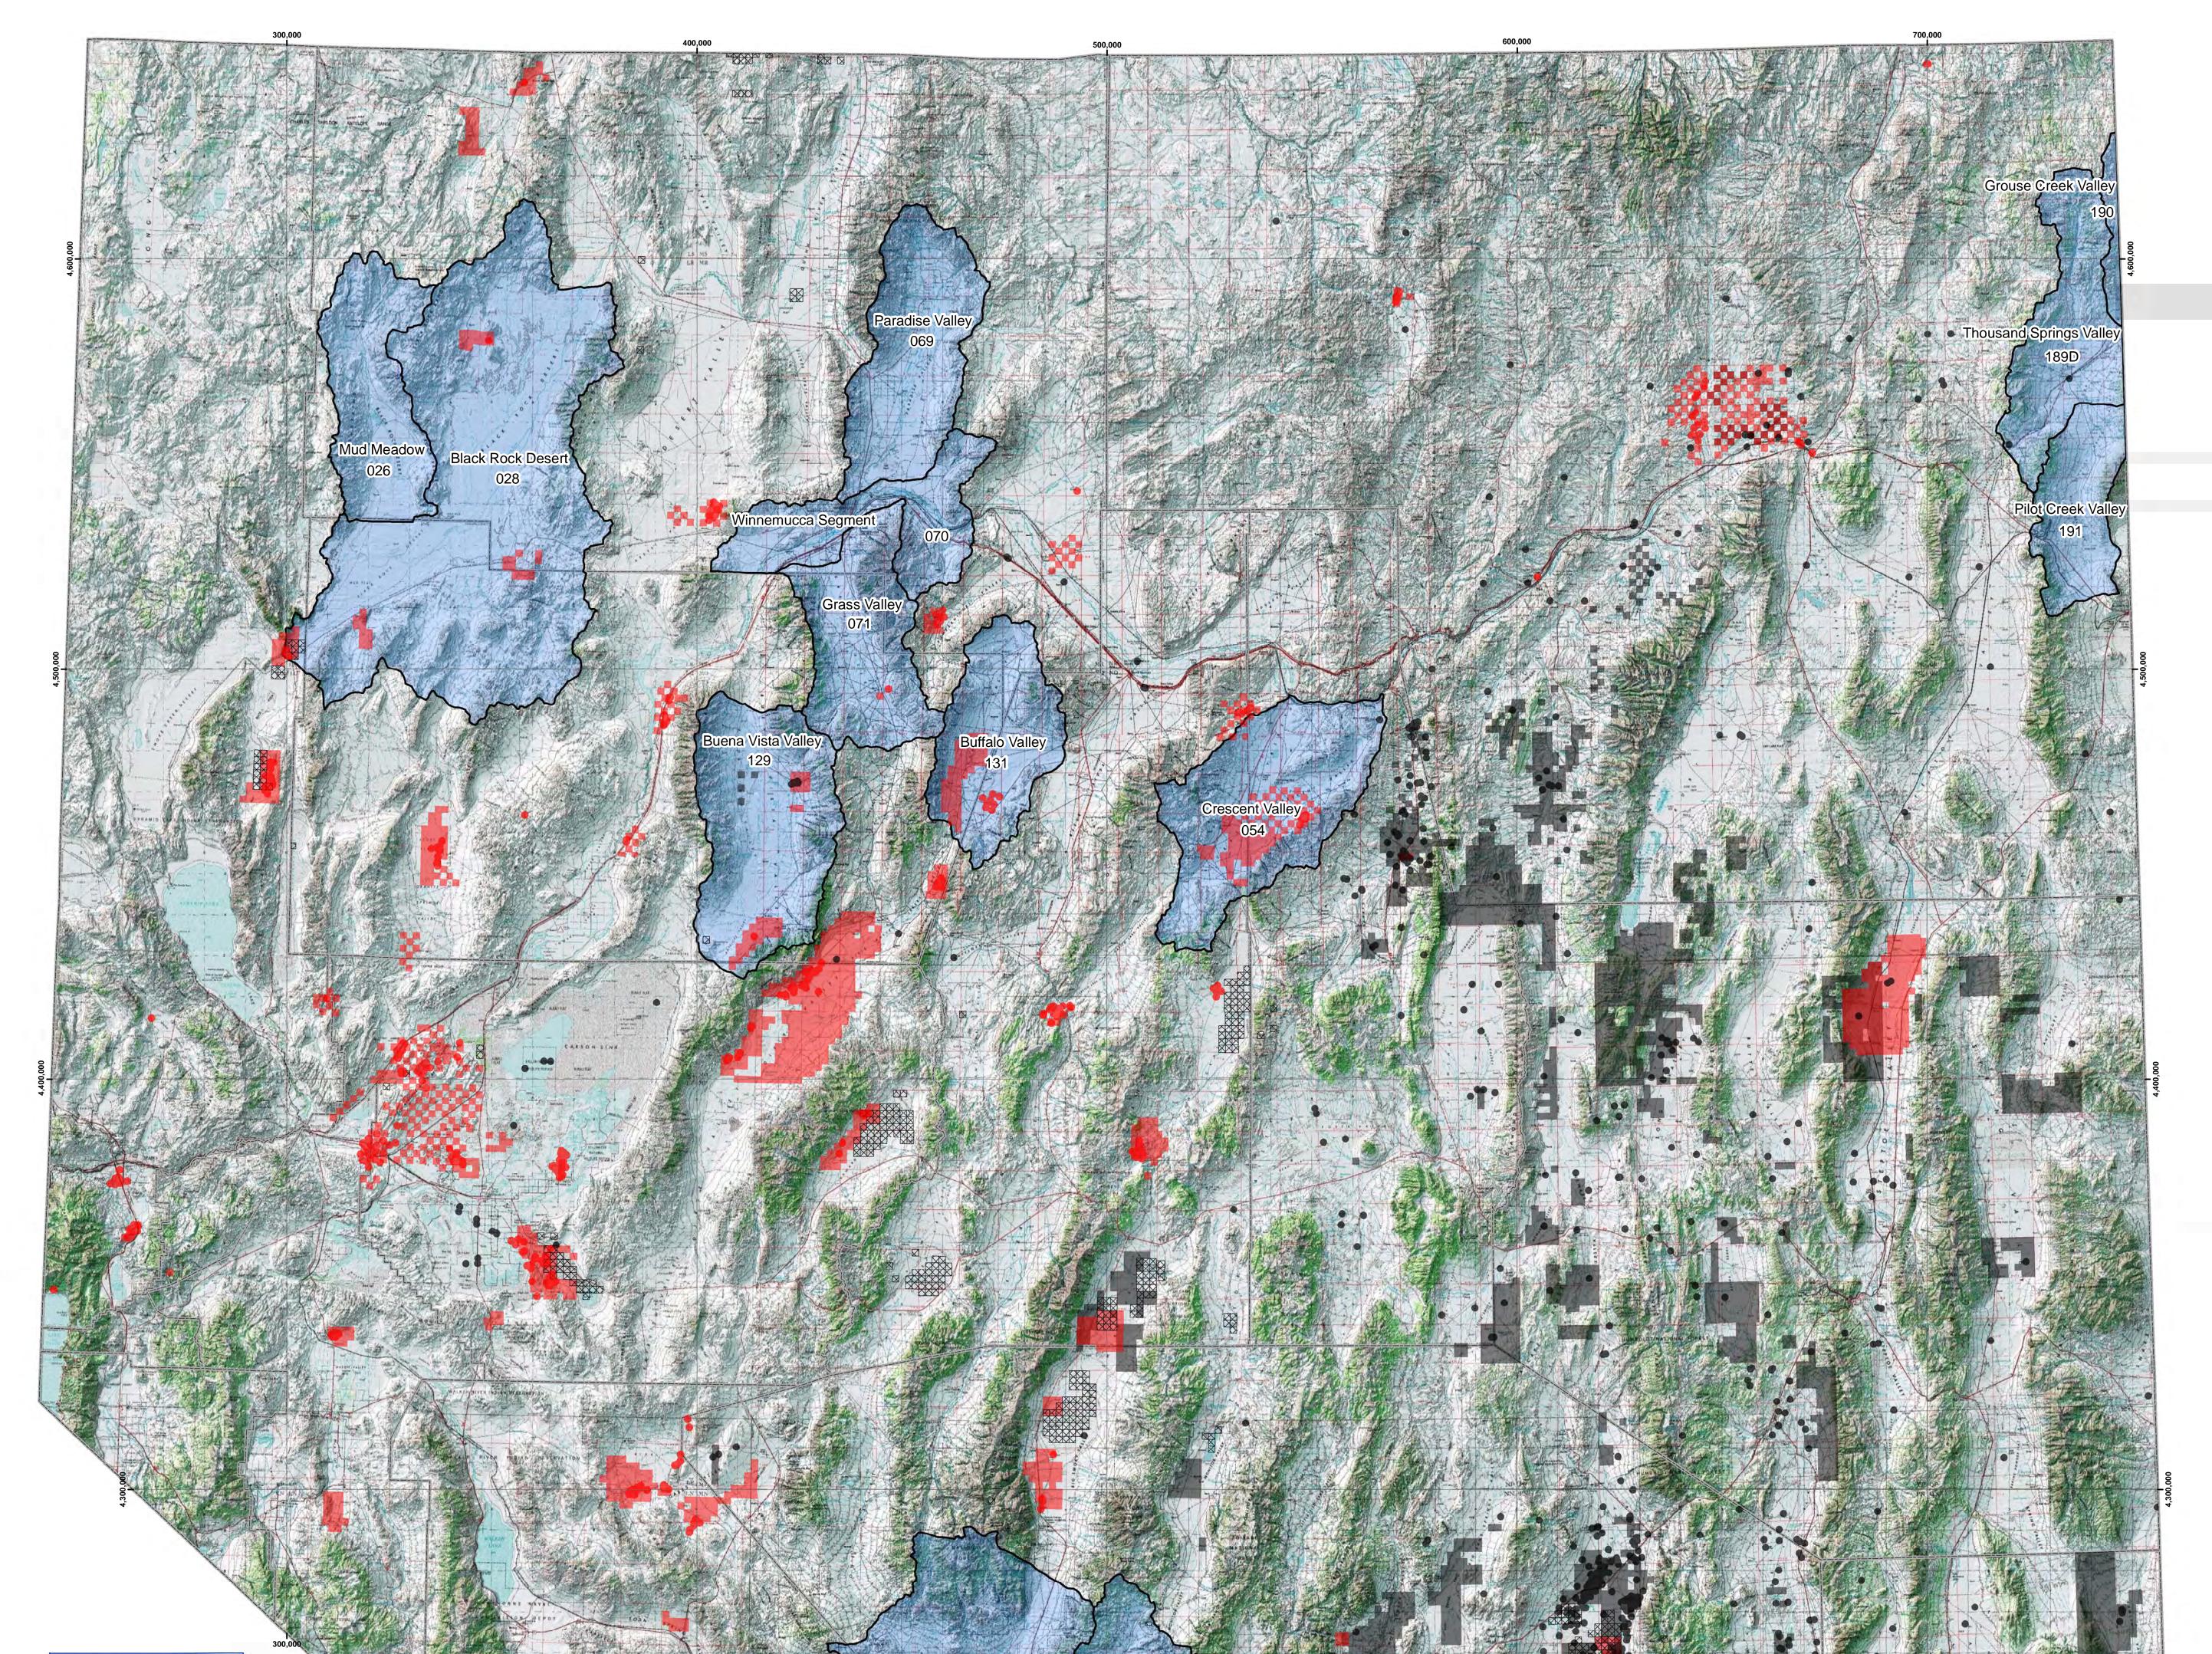

# Oil, Gas, and Geothermal Resources and Groundwater Basins with High Temperature Gradients

Big Smoky Valley 137A

Ralston Valle 141

**Stonewall Flat** 

145

## **"Areas With Limitations"**

Basins With High Temperature Gradient

Active Geothermal Wells With 1/2 Mile Buffer (Data as of May 17, 2023)

Active BLM Geothermal Leases (Data as of May 12, 2023)

Active Oil & Gas Wells With 1/2 Mile Buffer (Data as of May 17, 2023)

Active BLM Oil Leases (Data as of May 12, 2023)

2023)

### Claims

Sections With Inferred Lithium Placer Claims\*

#### Other

Nevada County Boundaries

\*Active placer claims in Nevada, Inferred to be for lithium, recorded in the BLM's MLRS database as of April 30, 2023