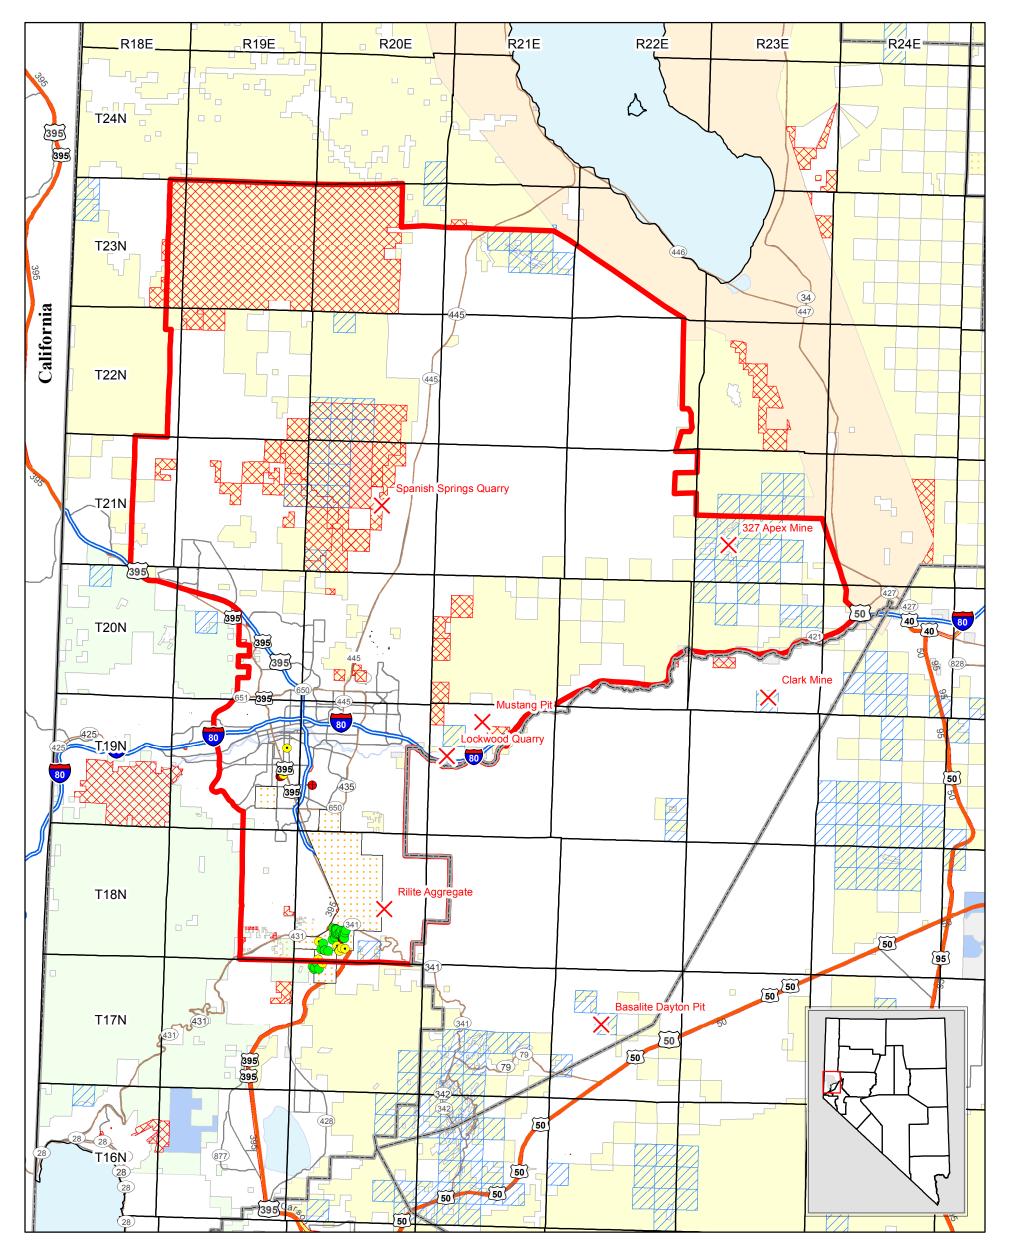

## Washoe County Land Transfer Map Compiled By: Lucia M. Patterson, Nevada Division of Minerals

## **Mineral and Geothermal Resources Impact Map:**

## 0 2.5 5 ⊐ Miles 0 5 10 ☐ Kilometers

September 15, 2016

Bureau of Reclamation

**US Forest Service** 

Fish and Wildlife Service

NV State Park

X ActiveMines Nevada County Boundaries DisposalBoundary Active Geothermal Fields/2016 Leases Sections With 2016 AY Mining Claims Washoe County Land Transfer KXX

## GeothermalWellStatus

In Use NEVADA • ldle MINERALS  $\otimes$ Shut-In P&A ♠

UTM NAD 1983 Zone 11

**Total Proposed Withdrawal: 160,825 Acres** within which there are approximately 1,600 acres under geothermal leases and 501 mining claims.