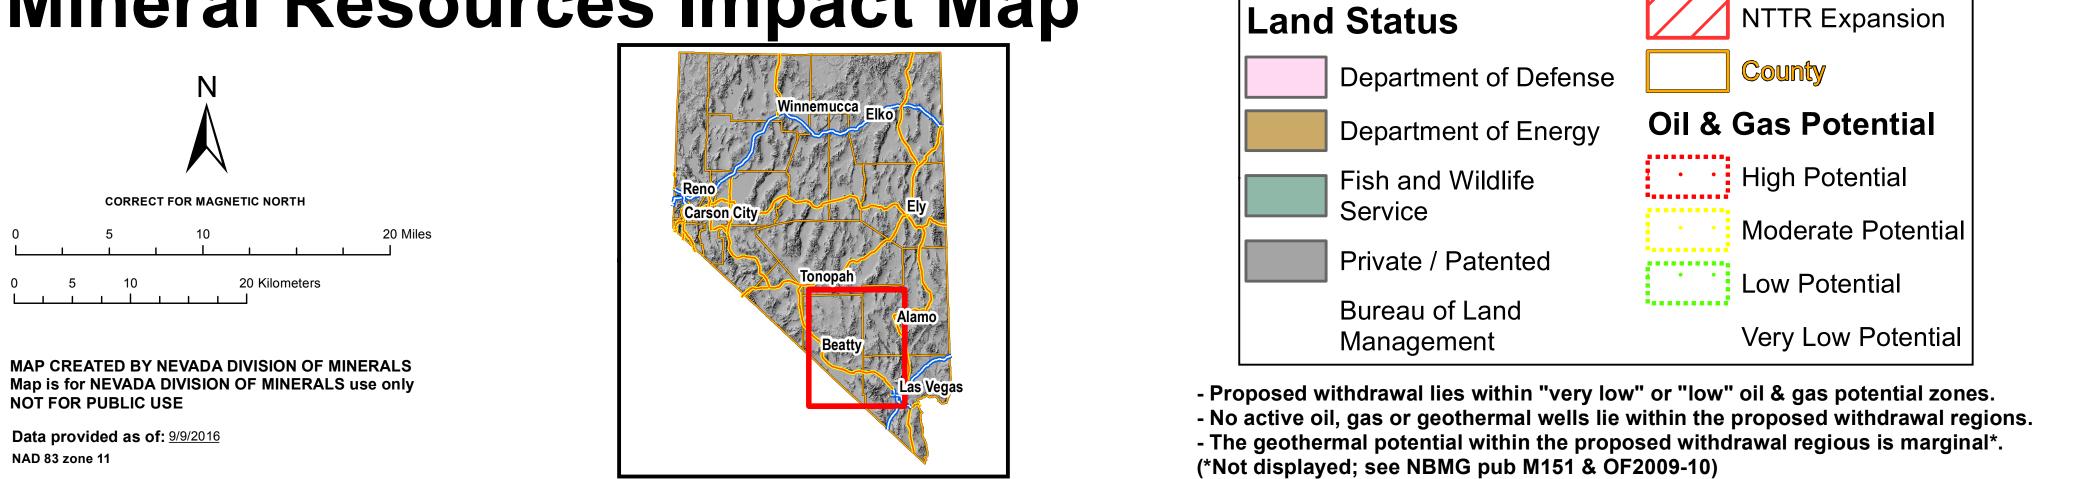

## **Proposed Nevada Test and Training Range (NTTR) NEVADA DIVISION OF MINERALS Expansion -- Oil, Gas & Geothermal Impact** Map created by Garrett A. Wake 630,000 510,000 525,000 540,000 555,000 570,000 585,000 600,000 615,000 675,000 4,105,000 4,090,000 4,075,000 4,075,000 4,060,000 **Desert National** Wildlife Refuge 4,045,000 4,030,000 NEVADA Division of MINERALS **Vegas** 4,000,000 3,985,000 675,000 8 510,000 525,000 540,000 555,000 570,000 585,000 630,000 600,000 615,000 645,000 660,000 Mineral Resources Impact Map NTTR Expansion **Land Status** County Department of Defense Oil & Gas Potential