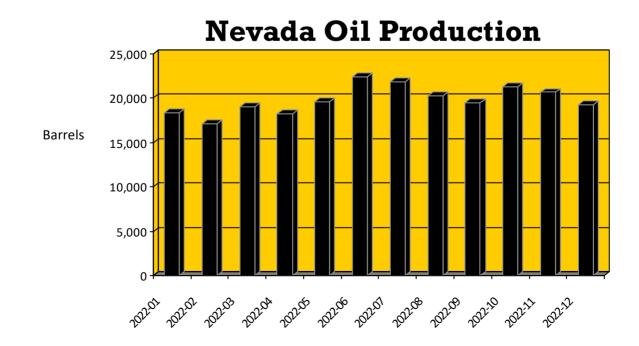

**Produced by the Division of Minerals** 

| <b>Report for the Month of:</b>                |            |                                               |
|------------------------------------------------|------------|-----------------------------------------------|
| December, 2022                                 |            |                                               |
| Production Summary (Barrels                    | <b>.):</b> |                                               |
| Total Nevada oil production for the period:    |            | Production for the same period last year:     |
| 19,2                                           | 92         | 18,058                                        |
|                                                |            |                                               |
| Total Neveda ass production for the period.    |            |                                               |
| Total Nevada gas production for the period:    | _          | Gas production for the same period last year: |
| 550 MCF                                        | -          | 386 MCF                                       |
|                                                |            |                                               |
| <u>Permitting:</u>                             |            |                                               |
| Permits to drill issued by NDOM in the period: |            | Permits issued for the same period last year: |
|                                                | 0          | 0                                             |
|                                                |            |                                               |
| <u>Rig Count:</u>                              |            |                                               |
| Rotary rigs operating during the period:       |            | Rotary rigs operating same period last year:  |
|                                                | 0          | 0                                             |