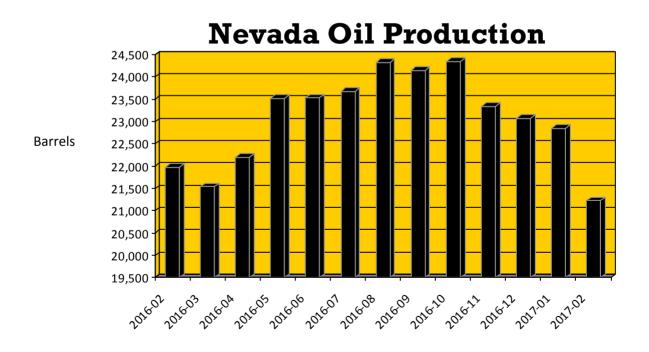

### **Production Summary (Barrels):**

Total Nevada oil production for the period:

Production for the same period last year:

21,229 21,974